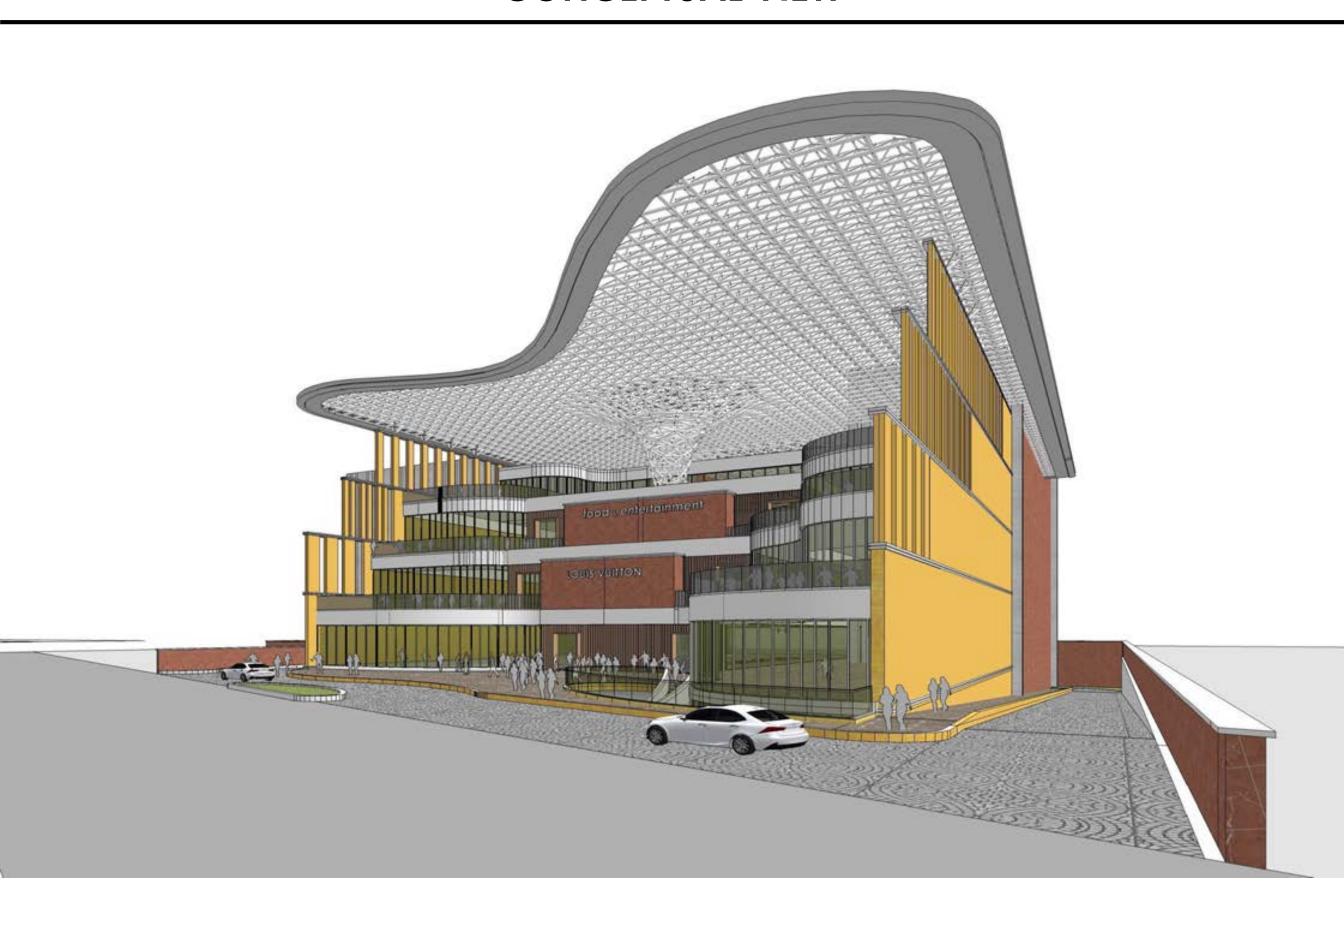

of Solar PV plant and High SRI Tile To reduce the heat island effect, the project will aim for a gold rating as per IGBC Standards
- Magnum doubles up its commercial uses with substantial parking facilities of 600+spaces in its two basements, that aim to ease congestion and accessibility for local residents and visitors alike. The center also ties into the existing urban situation. With its linking to the Dwarka expressway corridor and existing facilities to provide a more comprehensive urban fabric, MAGNUM SQUARE will stand out and become a beacon of development within the area.

# **SITE PLAN**





#### LOWER GROUND FLOOR PLAN





#### **GROUND FLOOR PLAN**





#### FIRST FLOOR PLAN





#### **SECOND FLOOR PLAN**





### **ELEVATIONS**



FRONT ELEVATION-A



# **CONCEPTUAL VIEW**



# **CONCEPTUAL VIEW**



# REFERENCE IMAGES









# REFERENCE IMAGES









### REFERENCE IMAGES