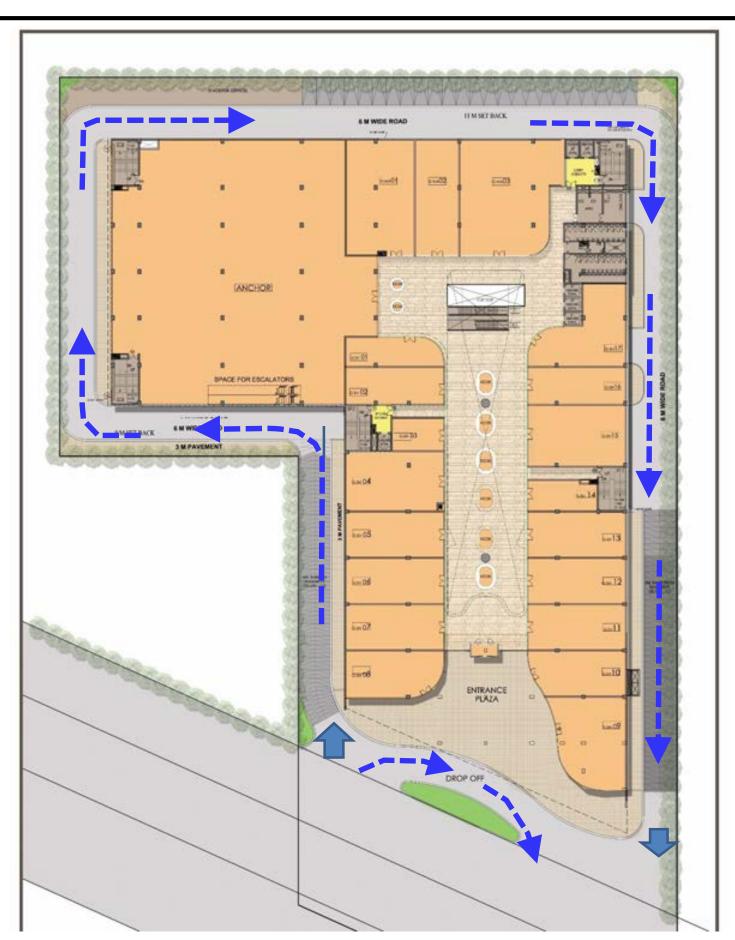

ating ceramic tiling system which blends with the local aesthetics.
- Also, sustainable & green design features like aerated concrete blocks and shading devices. Roof covering with a combination of Solar PV plant and High SRI Tile To reduce the heat island effect, the project will aim for a gold rating as per IGBC Standards
- Magnum doubles up its commercial uses with substantial parking facilities of 600+spaces in its two basements, that aim to ease congestion and accessibility for local residents and visitors alike. The center also ties into the existing urban situation. With its linking to the Dwarka expressway corridor and existing facilities to provide a more comprehensive urban fabric, MAGNUM SQUARE will stand out and become a beacon of development within the area.

# **SITE PLAN**





#### LOWER GROUND FLOOR PLAN





#### **GROUND FLOOR PLAN**





#### FIRST FLOOR PLAN





#### **SECOND FLOOR PLAN**





### **ELEVATIONS**



FRONT ELEVATION-A



# **CONCEPTUAL VIEW**



# **CONCEPTUAL VIEW**



# REFERENCE IMAGES









# REFERENCE IMAGES









### REFERENCE IMAGES