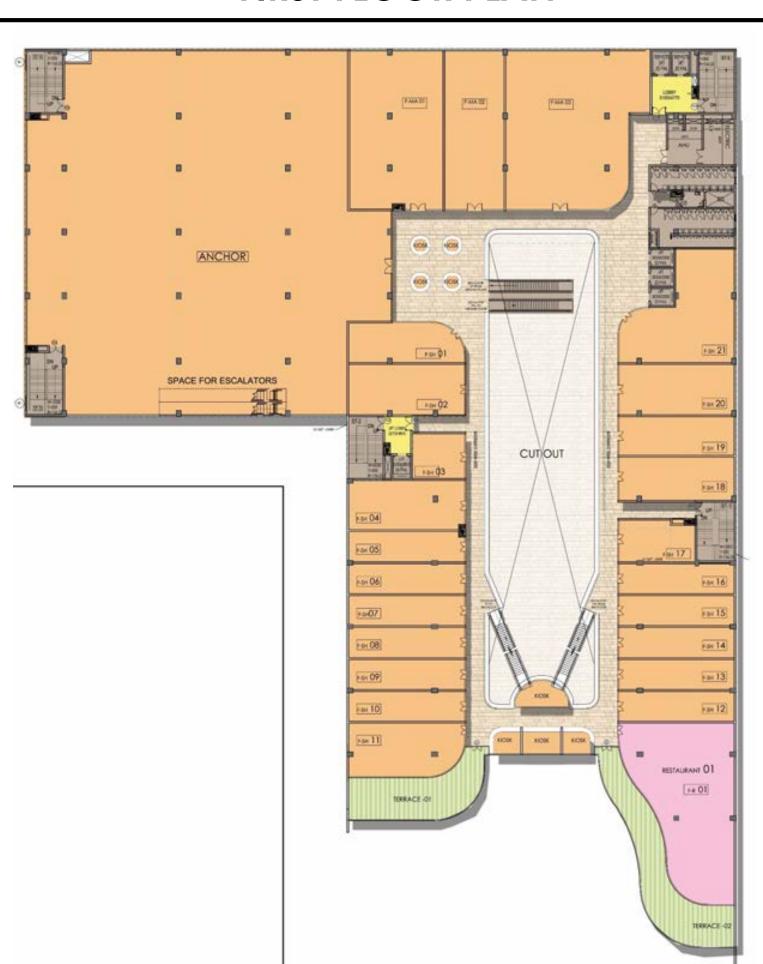

en design features like aerated concrete blocks and shading devices. Roof covering with a combination of Solar PV plant and High SRI Tile To reduce the heat island effect, the project will aim for a gold rating as per IGBC Standards
- Magnum doubles up its commercial uses with substantial parking facilities of 600+spaces in its two basements, that aim to ease congestion and accessibility for local residents and visitors alike. The center also ties into the existing urban situation. With its linking to the Dwarka expressway corridor and existing facilities to provide a more comprehensive urban fabric, MAGNUM SQUARE will stand out and become a beacon of development within the area.

# **SITE PLAN**





#### LOWER GROUND FLOOR PLAN





#### **GROUND FLOOR PLAN**





#### FIRST FLOOR PLAN





#### **SECOND FLOOR PLAN**





### **ELEVATIONS**



FRONT ELEVATION-A



# **CONCEPTUAL VIEW**



# **CONCEPTUAL VIEW**



# REFERENCE IMAGES









# REFERENCE IMAGES









### REFERENCE IMAGES