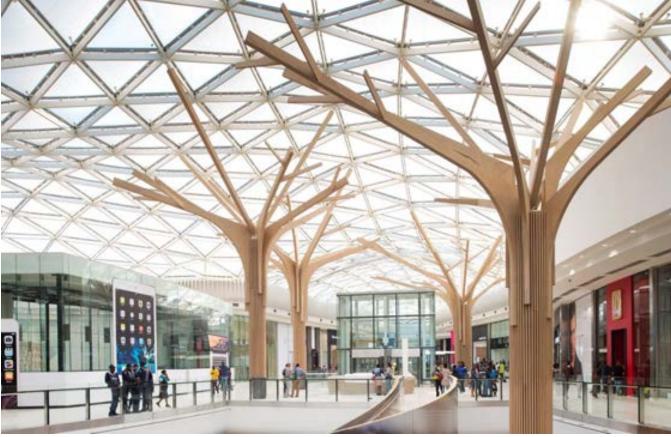

- Approach to design the magnum square mall combines both contemporary and traditional design elements in one concept.
- Shopfronts which open to a large linear stepped atrium, with bold steel tree shaped columns, which supports a double layered steel trellis covered with a combination of fabric and translucent glass, adds a unique character to the retail experience.
- The facade design focuses on achieving a dynamic effect with a combination of materials like, patterned glass, texture paints and a gently undulating ceramic tiling system which blends with the local aesthetics.
- Also, sustainable & green design features like aerated concrete blocks and shading devices. Roof covering with a combination of Solar PV plant and High SRI Tile To reduce the heat island effect, the project will aim for a gold rating as per IGBC Standards
- Magnum doubles up its commercial uses with substantial parking facilities of 600+spaces in its two basements, that aim to ease congestion and accessibility for local residents and visitors alike. The center also ties into the existing urban situation. With its linking to the Dwarka expressway corridor and existing facilities to provide a more comprehensive urban fabric, MAGNUM SQUARE will stand out and become a beacon of development within the area.

# REFERENCE IMAGES

### REFERENCE IMAGES