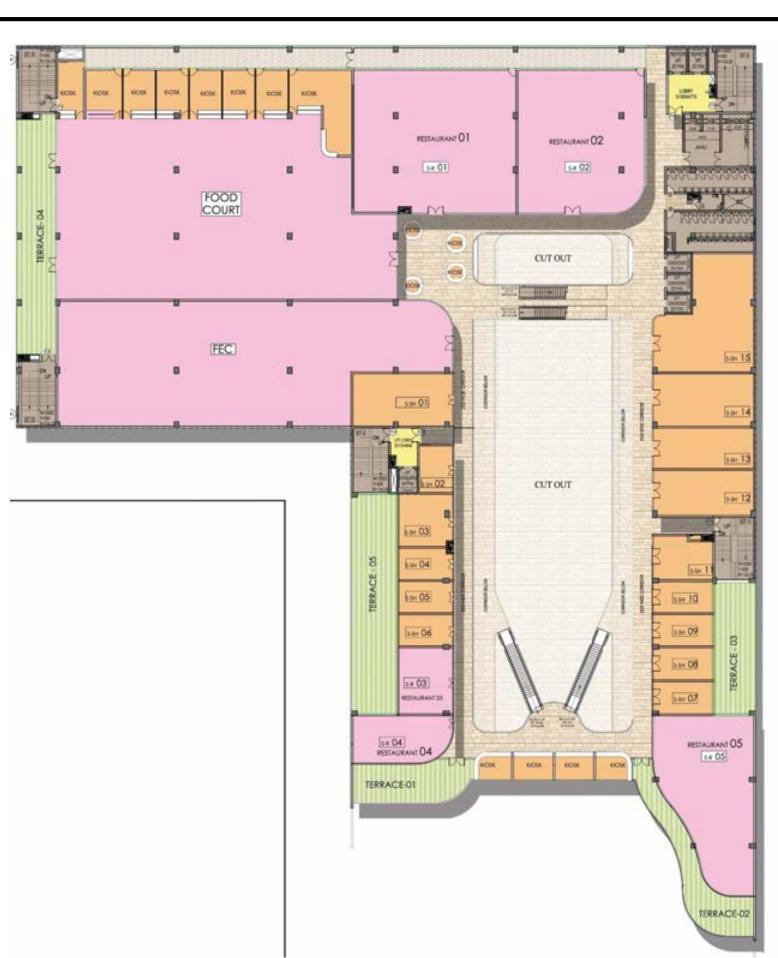

concrete blocks and shading devices. Roof covering with a combination of Solar PV plant and High SRI Tile To reduce the heat island effect, the project will aim for a gold rating as per IGBC Standards
- Magnum doubles up its commercial uses with substantial parking facilities of 600+spaces in its two basements, that aim to ease congestion and accessibility for local residents and visitors alike. The center also ties into the existing urban situation. With its linking to the Dwarka expressway corridor and existing facilities to provide a more comprehensive urban fabric, MAGNUM SQUARE will stand out and become a beacon of development within the area.

# **SITE PLAN**





#### LOWER GROUND FLOOR PLAN





#### **GROUND FLOOR PLAN**





#### FIRST FLOOR PLAN





#### **SECOND FLOOR PLAN**





### **ELEVATIONS**



FRONT ELEVATION-A



# **CONCEPTUAL VIEW**



# **CONCEPTUAL VIEW**



# REFERENCE IMAGES









# REFERENCE IMAGES









### REFERENCE IMAGES