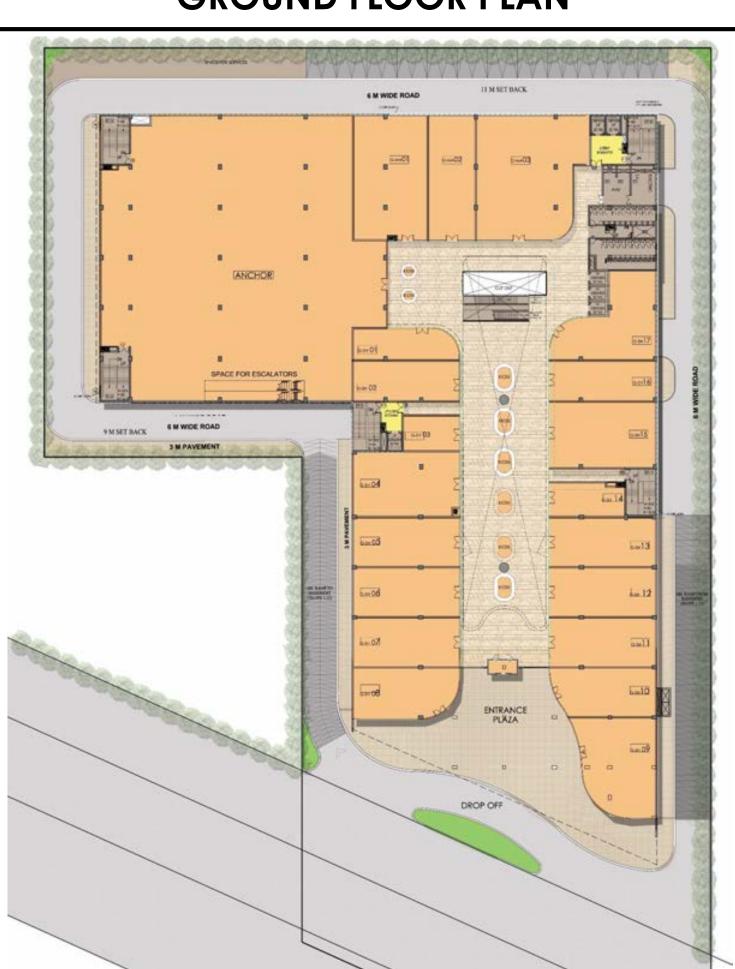

.
- Also, sustainable & green design features like aerated concrete blocks and shading devices. Roof covering with a combination of Solar PV plant and High SRI Tile To reduce the heat island effect, the project will aim for a gold rating as per IGBC Standards
- Magnum doubles up its commercial uses with substantial parking facilities of 600+spaces in its two basements, that aim to ease congestion and accessibility for local residents and visitors alike. The center also ties into the existing urban situation. With its linking to the Dwarka expressway corridor and existing facilities to provide a more comprehensive urban fabric, MAGNUM SQUARE will stand out and become a beacon of development within the area.

# **SITE PLAN**





#### LOWER GROUND FLOOR PLAN





#### **GROUND FLOOR PLAN**





#### FIRST FLOOR PLAN





#### **SECOND FLOOR PLAN**





### **ELEVATIONS**



FRONT ELEVATION-A



# **CONCEPTUAL VIEW**



# **CONCEPTUAL VIEW**



# REFERENCE IMAGES









# REFERENCE IMAGES









### REFERENCE IMAGES