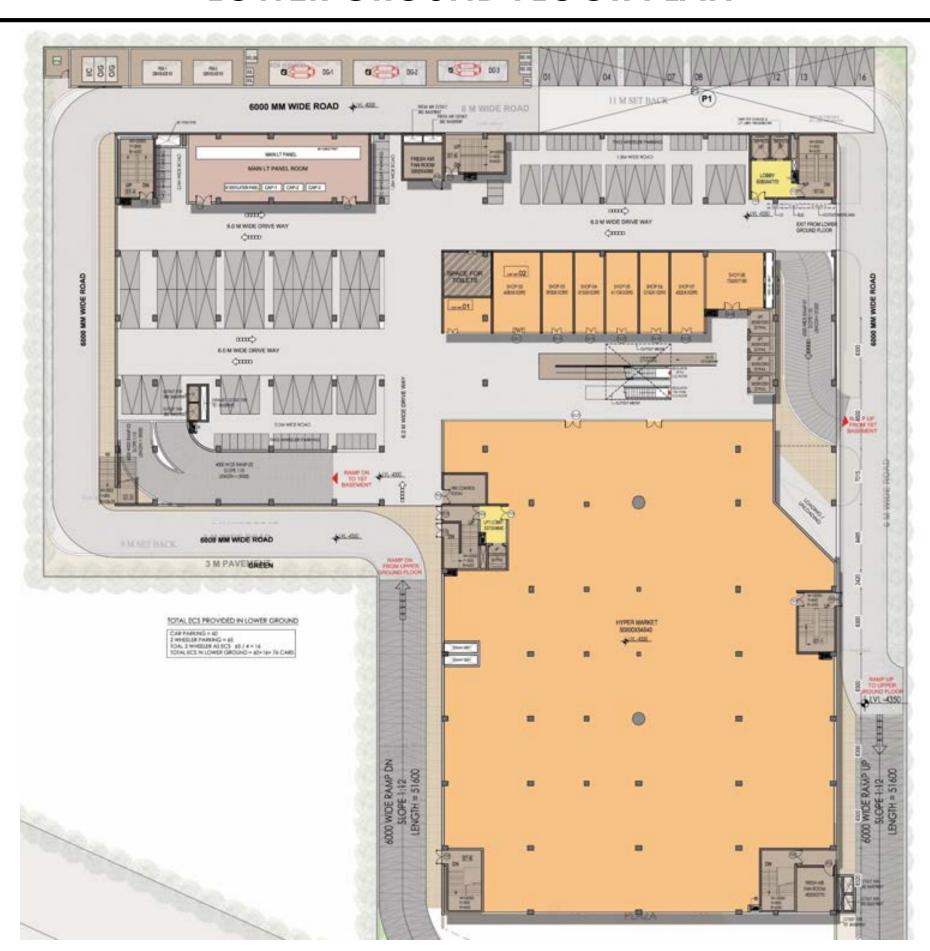

blends with the local aesthetics.
- Also, sustainable & green design features like aerated concrete blocks and shading devices. Roof covering with a combination of Solar PV plant and High SRI Tile To reduce the heat island effect, the project will aim for a gold rating as per IGBC Standards
- Magnum doubles up its commercial uses with substantial parking facilities of 600+spaces in its two basements, that aim to ease congestion and accessibility for local residents and visitors alike. The center also ties into the existing urban situation. With its linking to the Dwarka expressway corridor and existing facilities to provide a more comprehensive urban fabric, MAGNUM SQUARE will stand out and become a beacon of development within the area.

# **SITE PLAN**





#### LOWER GROUND FLOOR PLAN





#### **GROUND FLOOR PLAN**





#### FIRST FLOOR PLAN





#### **SECOND FLOOR PLAN**





### **ELEVATIONS**



FRONT ELEVATION-A



# **CONCEPTUAL VIEW**



# **CONCEPTUAL VIEW**



# REFERENCE IMAGES









# REFERENCE IMAGES









### REFERENCE IMAGES